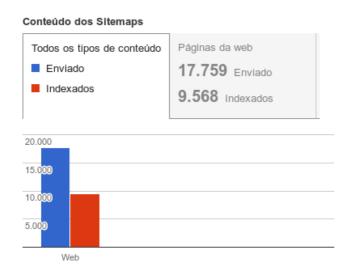

### Some data collected: Documentation

DOCUMENTATION: 1000 visits / day Visits Over Time Unique visitors 1.050 Wed, Sep 6 Wed, Sep 13 Wed, Sep 20 Wed, Sep 27 Wed, Oct 4 Total de cliques Posição méd. Total de impressões CTR méd. 1.101 29.301 3,76% 53,0 Sitemaps 91 URLs enviados 74 URLs indexados 100 75 50 25

#### Links para seu site

Total de links 57.995

#### Maior quantidade de links

libreoffice.org

documentfoundation.org

blogspot.com google.com

Status do índice Mostrando dados do ano anterior

Web