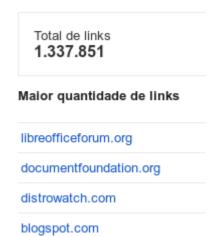

#### Links para seu site

Total de links 57.995

#### Maior quantidade de links

libreoffice.org

documentfoundation.org

blogspot.com google.com

Status do índice Mostrando dados do ano anterior

Web