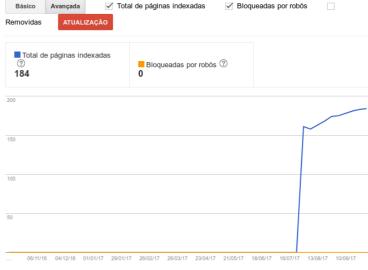

### Some data collected: Documentation

DOCUMENTATION: 1000 visits / day Visits Over Time Unique visitors 1.050 Wed, Sep 6 Wed, Sep 13 Wed, Sep 20 Wed, Sep 27 Wed, Oct 4 Total de cliques Posição méd. Total de impressões CTR méd. 1.101 29.301 3,76% 53,0 Sitemaps 91 URLs enviados 74 URLs indexados 100 75 50 25