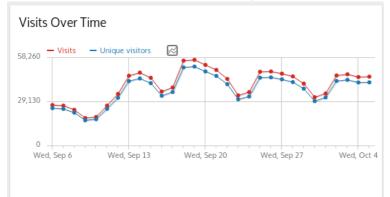

### Some data collected: Documentation

DOCUMENTATION: 1000 visits / day Visits Over Time Unique visitors 1.050 Wed, Sep 6 Wed, Sep 13 Wed, Sep 20 Wed, Sep 27 Wed, Oct 4 Total de cliques Posição méd. Total de impressões CTR méd. 1.101 29.301 3,76% 53,0 Sitemaps 91 URLs enviados 74 URLs indexados 100 75 50 25