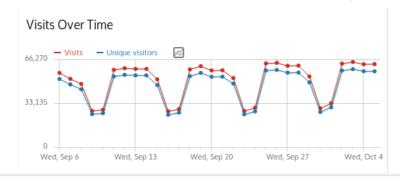

### Some data collected: Documentation

DOCUMENTATION: 1000 visits / day Visits Over Time Unique visitors 1.050 Wed, Sep 6 Wed, Sep 13 Wed, Sep 20 Wed, Sep 27 Wed, Oct 4 Total de cliques Posição méd. Total de impressões CTR méd. 1.101 29.301 3,76% 53,0 Sitemaps 91 URLs enviados 74 URLs indexados 100 75 50 25