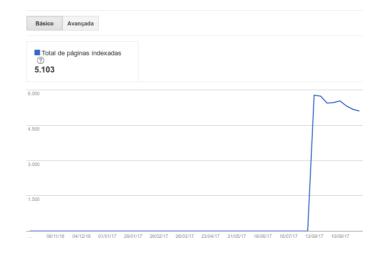

is own tricks
  - You can't avoid looking at SEO



### **Current situation at TDF**

- Truth is, SEO were not really addressed @TDF
- All search results were consequence of an "organic" crawling of our websites by the SE spiders
- So we were heavily under-searched
  - We did'nt had a look at the search consoles
  - We compete in the office suite business and our competitor is a giant in the market.



## Some data collected: WIKI

WIKI: 4400 visits a day (showing 30 days)



Total de cliques

74.182

Total de impressões

2.466.378

CTR méd.

3,01%

Posição méd.

32,2









## Some data collected: WWW

www.libreoffice.org 40K visits/day



Total de cliques

Total de impressões

CTR méd.

322.328

2.795.197

11,53%

Posição méd.

14,5



Status do índice Mostrando dados do ano anterior







### Some data collected: WIKIHELP

WIKIHELP: 60.000 visits/day



Total de cliques

937.899

Total de impressões

10.345.147

CTR méd.

9,07%

Posição méd.

15,0

#### Links para seu site

Total de links 546.304

#### Maior quantidade de links

libreoffice.org

fkn-systems.de

blogspot.com

linguee.com











### Some data collected: Documentation

DOCUMENTATION: 1000 visits / day Visits Over Time Unique visitors 1.050 Wed, Sep 6 Wed, Sep 13 Wed, Sep 20 Wed, Sep 27 Wed, Oct 4 Total de cliques Posição méd. Total de impressões CTR méd. 1.101 29.301 3,76% 53,0 Sitemaps 91 URLs enviados 74 URLs indexados 100 75 50 25

#### Links para seu site

Total de links 57.995

#### Maior quantidade de links

libreoffice.org

documentfoundation.org

blogspot.com google.com

Status do índice Most