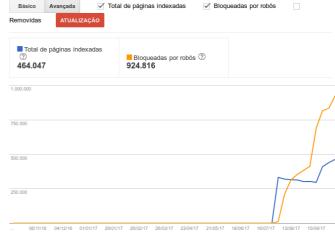

#### Maior quantidade de links

libreoffice.org

documentfoundation.org

blogspot.com google.com

Status do índice Mostrando dados do ano anterior

Web