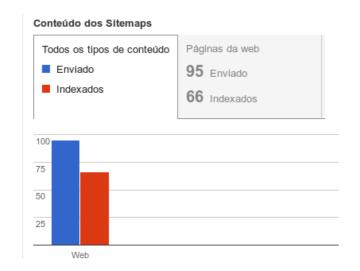

### Some data collected: Documentation

DOCUMENTATION: 1000 visits / day Visits Over Time Unique visitors 1.050 Wed, Sep 6 Wed, Sep 13 Wed, Sep 20 Wed, Sep 27 Wed, Oct 4 Total de cliques Posição méd. Total de impressões CTR méd. 1.101 29.301 3,76% 53,0 Sitemaps 91 URLs enviados 74 URLs indexados 100 75 50 25