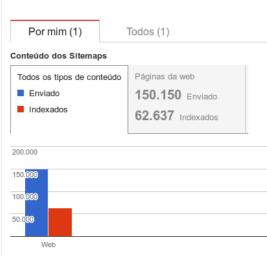

### Some data collected: Documentation

DOCUMENTATION: 1000 visits / day Visits Over Time Unique visitors 1.050 Wed, Sep 6 Wed, Sep 13 Wed, Sep 20 Wed, Sep 27 Wed, Oct 4 Total de cliques Posição méd. Total de impressões CTR méd. 1.101 29.301 3,76% 53,0 Sitemaps 91 URLs enviados 74 URLs indexados 100 75 50 25

#### Links para seu site

Total de links 57.995

#### Maior quantidade de links

libreoffice.org

documentfoundation.org

blogspot.com google.com

Status do índice Mostrando dados do ano anterior

Web