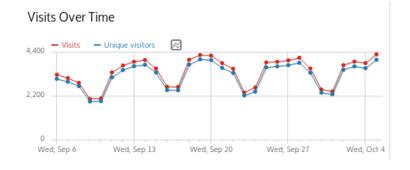

### Some data collected: Documentation

DOCUMENTATION: 1000 visits / day Visits Over Time Unique visitors 1.050 Wed, Sep 6 Wed, Sep 13 Wed, Sep 20 Wed, Sep 27 Wed, Oct 4 Total de cliques Posição méd. Total de impressões CTR méd. 1.101 29.301 3,76% 53,0 Sitemaps 91 URLs enviados 74 URLs indexados 100 75 50 25