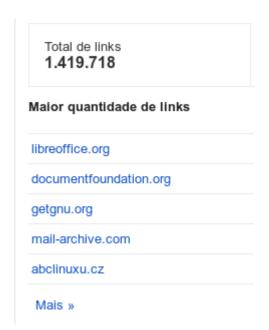

#### Links para seu site

Total de links 57.995

#### Maior quantidade de links

libreoffice.org

documentfoundation.org

blogspot.com google.com

Status do índice Mostrando dados do ano anterior

Web